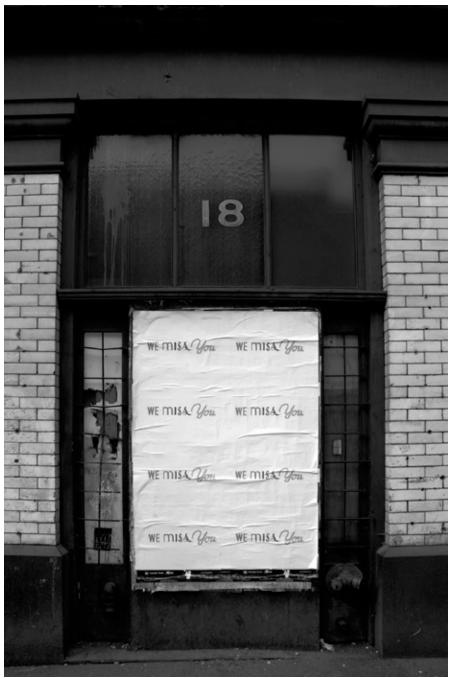

## SO LONG WE MISS YOU FOREVER

>> DIYAN ACHJADI AND VANESSA KWAN

So long we miss you forever, 2008

This poster project was focused in the Downtown Eastside/ Chinatown area, and imagined a fond farewell from the old signs in the neighbourhood; in the wake of rapid development in the area, they were old friends bidding adieu. A different poster was installed weekly on two Fridays on poster boards bordered by Cambie on the West, Jackson on the East, Alexander on the North and Keefer on the South.

Diyan Achjadi and Vanessa Kwan, So Long We Miss You Forever, installation view (18 West Hastings St.), 2008, limited edition poster series