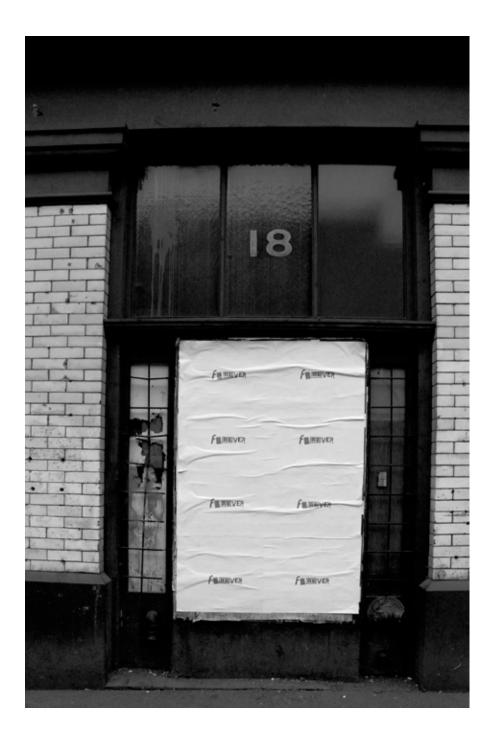

## SO LONG WE MISS YOU FOREVER

>> DIYAN ACHJADI AND VANESSA KWAN

So long we miss you forever, 2008

This poster project was focused in the Downtown Eastside/ Chinatown area, and imagined a fond farewell from the old signs in the neighbourhood; in the wake of rapid development in the area, they were old friends bidding adieu. A different poster was installed weekly on two Fridays on poster boards bordered by Cambie on the West, Jackson on the East, Alexander on the North and Keefer on the South.

Diyan Achjadi and Vanessa Kwan, So Long We Miss You Forever, installation view (18 West Hastings St.), 2008, limited edition poster series